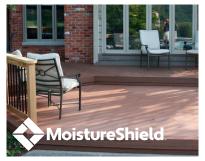

#### MOISTURESHIELD COMPOSITE DECKING

Premium-grade decking engineered with Solid Core Technology to eliminate moisture absorption, insect damage, warping and rotting for longer-lasting projects.