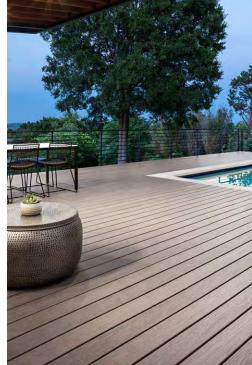

## **MOISTURESHIELD®**

#### **ENGINEERED FOR EASY INSTALL**

With extended board lengths designed for builders and a variety of exposed or concealed fastening options, nothing lays faster than MoistureShield.

#### LOW MAINTENANCE

Solid Core Technology delivers complete protection against warp, rot, insects and moisture - even after cutting - to deliver longer-lasting decks.

#### A COMPLETE DECKING & RAILING SOLUTION

Our line of railing solutions are custom-engineered to work with MoistureShield decking for a complete solution.

## COMPOSITE DECKING & RAILING

**Vision**® **Composite Decking** 

**Composite Decking** 

Elevate™ **Composite Decking** 

Railing - Navigator™

Compass Aluminum Railing

18 OLDCASTLE APG BUILDER PROGRAM COMMERCIAL 19