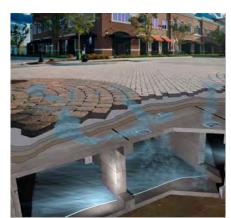

#### SITE STORMWATER MANAGEMENT

Belgard's SWM Pave program helps your engineering team address site planning for stormwater management issues. This includes handling roof water and drainage, managing flat sites without underground conveyance systems, meeting impervious cover requirements, providing geo-reinforced slopes for retention ponds, or even eliminating retention ponds with a permeable paver system.