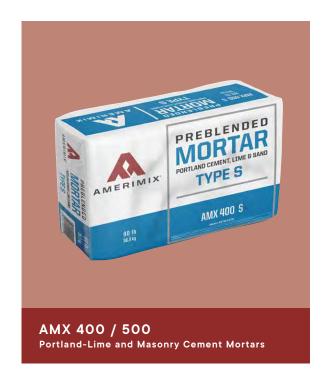

#### **DITCH THE SAND PILE**

Builders across the US have made the switch to pre-blended mortars, stuccos and grouts for a few simple reasons:

- MIX LESS, BUILD MORE
   Cut mixing time by 50% just add water and go.
- SUPERIOR YIELD
   Get 30% more mortar out of every batch.
- ZERO GUESSWORK
   Eliminate batch-to-batch variations that come with sand pile mixing.

## MORTARS & STUCCOS