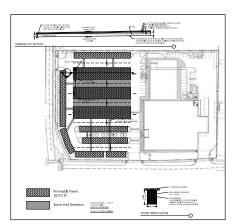

#### SITE STORMWATER MANAGEMENT

Belgard's SWM Pave program helps your engineering team address site planning for stormwater management issues. This includes handling roof water and drainage, managing flat sites without underground conveyance systems, meeting impervious cover requirements, providing geo-reinforced slopes for retention ponds, or even eliminating retention ponds with a permeable paver system.

#### **OPTIMIZING LAND USE**

The key to maximizing a site's profit potential is to optimize land use. The experts at Belgard help your commercial engineering team look at a variety of options for optimizing your site with permeable paver systems and segmental retaining walls.

#### **DEFINING PUBLIC SPACES**

The creative use of retaining walls and paver patterns can separate an outdoor space into specific use areas, guide foot traffic or create a specialized visual impact. Whatever your site design goals, our team of experts will work closely with your team to create solutions that are both practical and aesthetically pleasing.